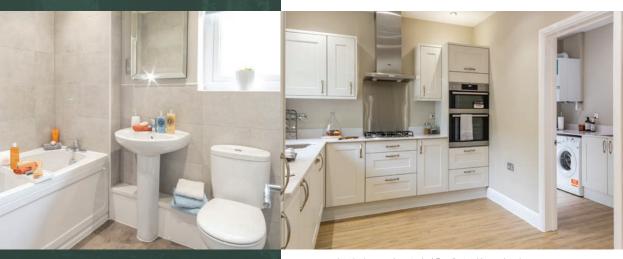

### Kitchen

- Symphony contemporary designed kitchen with a choice of worktops and matching upstands
- Stainless steel integrated appliances including oven, four-burner gas hob, chimney-style extractor hood and splashback
- Integrated fridge freezer and dishwasher (selected housetypes only)

# Bathroom and En-suite

- White contemporary sanitary ware by Roca with high-quality chrome fittings
- · Choice of Porcelanosa contemporary wall tiles
- Polished chrome towel rail to family bathroom and master ensuite